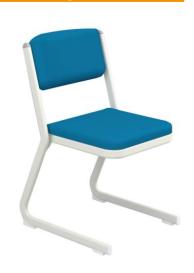

# MOMENTA+ Design Cantilever

#### **Technical data**

Seat height

Dimensions
Width
Height with chair back
Seat height
Depth

Weight Max. admissible dynamic load

Materials

non-marking pads

Oval tubular frame

Foam density

(seat and back)
Fire rating – Anti-fire standard

46.5 cm

45 cm 83 cm 46.5 cm 55 cm

6 kg 135 kg

Steel (frame), Fabrics, Polyether foam Polyethylene

40 x 20 mm

30 kg/m<sup>3</sup>

M1 - Non-inflammable