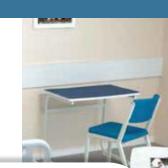

## **MOMENTA** chairs

Short Stay Seating
Metal, 4 legs or cantilever chair
REF. FMMOMENTA, FMMOMENTA+

AHF.

A MEDIUNIC COMPANY

The **MOMENTA** chairs have been specially designed for hospitals and healthcare facilities. Robust, customisable and comfortable, they are available in 2 different designs (4-legged or cantilever). Our numerous different fabrics will allow you to match your chairs to the bedroom decoration. Our design department is also on hand to create bespoke versions to your specifications. AHF also designs and makes carver chairs, footstools and armchairs with fixed or tilting backrests for its customers.

### **MOMENTA** Design 4 legs • Chair that fits under a table (see AHF table, REF: LUMTAB) • Chair stackable in 3s **STRUCTURE** Epoxy-coated tubular frame **BACKR** & SEAT · Polyether foam covered with fabric: GINKGO (textured) or URBAN (smooth) Customisable fabric (see our colour chart for the numerous colours) **LEGS** Polvethylene