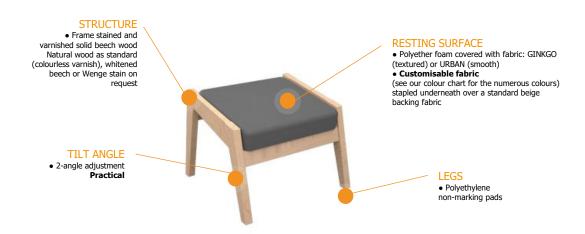

# MONTARCHER footstool

**Long Stay Seating** Metal frame, 4 legs, tilts to 4 positions REF. FMPOUFMONTAR

The MONTARCHER footstool has been specially designed for residential facilities for the elderly. Thanks to the combination of wood and fabric, combined with the ergonomic upholstery, our MONTARCHER range is one of our most popular for nursing home bedrooms. Our numerous different fabrics will allow you to match your chairs to the bedroom decoration. Our design department is also on hand to create bespoke versions to your specifications.

#### **Technical data**

**Dimensions** Width Heiaht Depth

Max. tilt angle

Weight

Materials

Foam density (seat and back)

Fire rating - Anti-fire standard

49.7 cm 38.4 cm 47.5 cm

15°

5 kg

Solid wood (frame), Fabrics, Polyether foam Polyethylene

30 kg/m<sup>3</sup>

M1 - Non-flammable