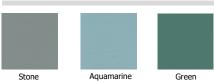

### Customisation and Accessories

See our Colour chart for all the fabric colours\* available

#### More than 40 colours

The AHF colours may change (new colours, changes to shades)

## **GINKGO** fabrics