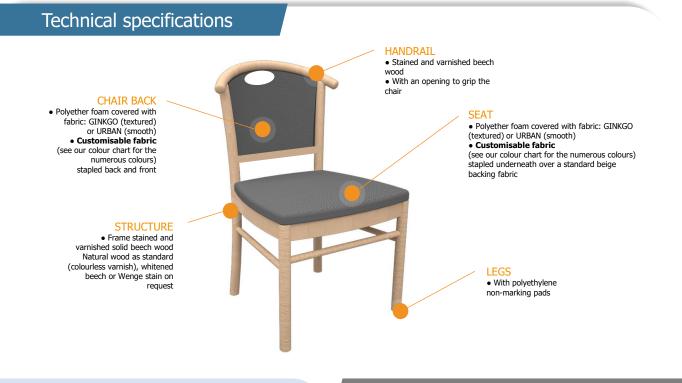

# **MONTARCHER chairs**

Long Stay Seating / Beech frame, 4 legs REF. PCCHMONTARCHER

A MEDIUNIC COMPANY

The **MONTARCHER** chair has been specially designed for residential facilities for the elderly. Thanks to the combination of wood and fabric, combined with the ergonomic upholstery, our MONTARCHER range is one of our most popular for nursing home bedrooms. Our numerous different fabrics will allow you to match your chairs to the bedroom decoration. Our design department is also on hand to create bespoke versions to your specifications. AHF also designs and makes carver chairs, footstools and armchairs with fixed or tilting backrests for its customers.

### **Technical data**

Seat height <u>Dimensions</u> Width Height with chair back Depth

Weight Max. admissible dynamic load

Materials

Foam density (seat and back)

Foam thickness

Fire rating (NF P 92-503)

# 46.5 cm

45 cm 83 cm 55 cm

8 kg 135 kg

Wood: Beech (frame, legs), Fabrics, Polyether foam

30 kg/m<sup>3</sup>

20 mm

M1 – Non-flammable