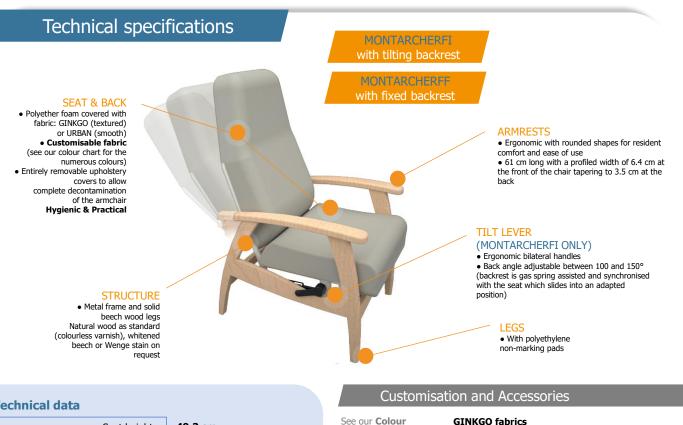

# MONTARCHER armchairs

Long Stay Seating

## Beech wood frame, Tilting or fixed backrest REF. MONTARCHERFI, MONTARCHERFF

A MEDIUNIC COMPANY

The **MONTARCHER** armchairs have been specially designed for residential facilities for the elderly. Thanks to the combination of wood and fabric, combined with the ergonomic upholstery, our MONTARCHER range is one of our most popular for nursing home bedrooms. Our numerous different fabrics will allow you to match your chairs to the bedroom decoration. Our design department is also on hand to create bespoke versions to your specifications. AHF makes and adapts two versions of the armchair, fixed backrest (MONTARCHERFF) and tilting backrest (MONTARCHERFI).

### **Technical data**

Seat height Armrest height Dimensions Width Height Depth

Maximum tilt angle

weight Max. dynamic admissible load Max. static admissible load

Materials

Tubular frame

Foam density

Fire rating (NF P 92-503)

49.3 cm 23 cm

64 cm 117 cm 77.5 cm (88 cm 150°)

150°

16.5 kg 135 kg 200 kg

Steel (frame), Wood: Beech (legs), Fabrics, Polyether foam

Diameter 32 mm

Seat back: 30 kg/m<sup>3</sup> Seat: 40 kg/m<sup>3</sup>

M1 – Non-flammable