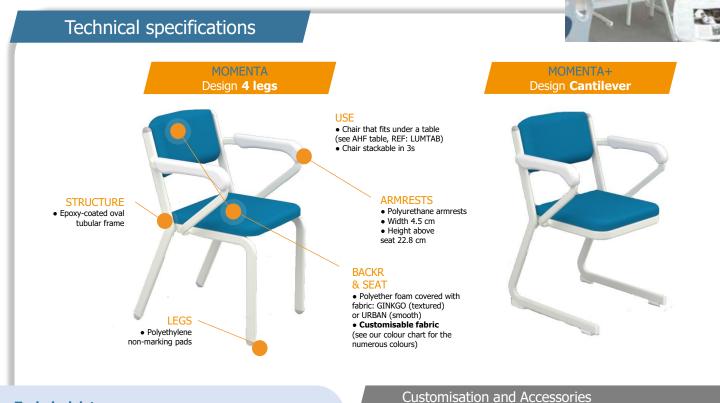

### Metal, 4 legs or cantilever chair with armrests **REF. FMBRMOMENTA, FMBRMOMENTA+**

The MOMENTA carver chairs have been specially designed for hospitals and healthcare facilities. Robust, customisable and comfortable, they are available in 2 different designs (4-legged or cantilever). Our numerous different fabrics will allow you to match your chairs to the bedroom decoration. Our design department is also on hand to create bespoke versions to your specifications. AHF also designs and makes carver chairs, footstools and armchairs with fixed or tilting backrests for its customers.

#### **Technical data**

| 46.5 cm                                                | Seat height                                                                  |
|--------------------------------------------------------|------------------------------------------------------------------------------|
| 59 cm<br>85 cm<br>46.5 cm<br>55 cm                     | <u>Dimensions</u><br>Width<br>Height with chair back<br>Seat height<br>Depth |
| 69.5 cm                                                | Top of armrest                                                               |
|                                                        |                                                                              |
| 7 kg<br>135 kg                                         | Weight<br>Max. admissible dynamic load                                       |
| Steel (fran<br>Fabrics, Po<br>Polyethyle<br>Polyuretha | Materials                                                                    |
| 40 x 20 m                                              | Oval tubular frame                                                           |
| 30 kg/m <sup>3</sup>                                   | Foam density                                                                 |

Fire rating - Anti-fire standard

5 cm m m 5 cm m

el (frame), rics, Polyether foam ethylene, urethane

c 20 mm

(seat and back)

M1 – Non-flammable

**GINKGO** fabrics

A MEDIUNIC COMPANY