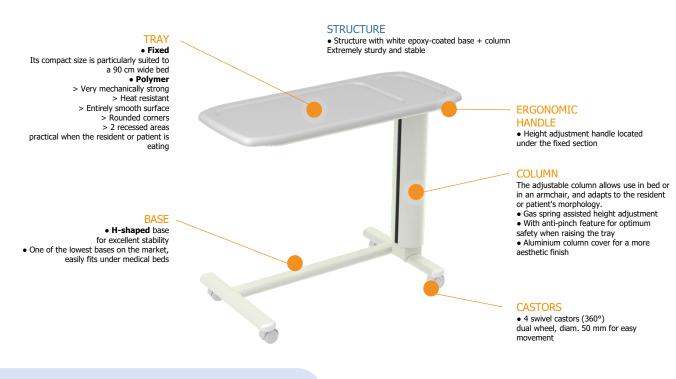

# TML7 Fixed, Polymer

Overbed table / H-shaped base, fixed polymer tray

REF. GHTML7PF-P (supplied assembled)

The TML7 overbed tables have been specially designed for nursing homes. Robust, ergonomic, easy to handle and space-saving, they are one of the leading products on the market. The GHTML7PF-P version consists of an H-shaped base and a very mechanically strong fixed polymer tray available in wide choice of colours. AHF manufactures and offers its customers a wide range of tray types and materials (laminate, polymer and compact laminate), as well as different customisations. Our design department is also on hand to create bespoke versions to your specifications.

#### **Technical data**

| ght <b>75.5 cm – 107 cm</b>                                    | Variable height                          |
|----------------------------------------------------------------|------------------------------------------|
|                                                                | Tray dimensions Tray thickness           |
| gth <b>79 cm</b>                                               | Base height<br>Base length<br>Base width |
|                                                                | Overall length<br>Overall width          |
|                                                                | Weight when empty<br>Maximum load        |
| als  Polymer (tray) Steel (structure) Aluminium (column cover) | Materials                                |
| ors 360° / Ø 50 mm                                             | Dual-wheel castors                       |
| M1, non-flammable                                              | Fire rating (NF P 92-503)                |
| •                                                              |                                          |