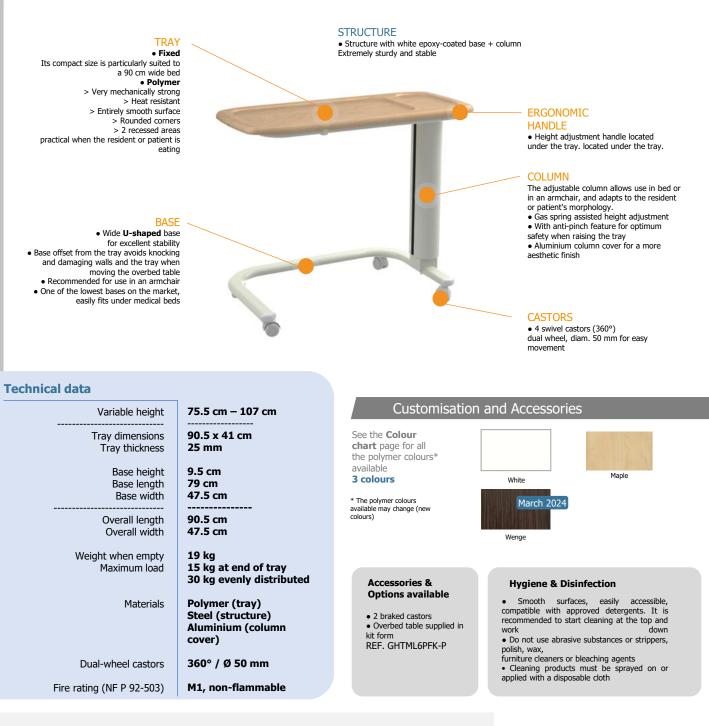

## TML6 Fixed, Polymer

Overbed table / U-shaped base, fixed polymer tray

REF. GHTML6PF-P (supplied assembled, also available in kit form: see options)

A MEDIUNIC COMPANY

The **TML6** overbed tables have been specially designed for nursing homes. Robust, ergonomic, easy to handle and space-saving, they are one of the leading products on the market. The **GHTML6PF-P** version consists of a **mechanically strong postformed** fixed polymer tray a **U-shaped base** for a wide front opening. AHF manufactures and offers its customers a wide range of tray types and materials (laminate, polymer and compact laminate), as well as different customisations. Our design department is also on hand to create bespoke versions to your specifications.