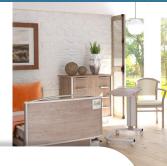

## TML6 Fixed, Polymer

Overbed table / U-shaped base, fixed polymer tray

REF. GHTML6PF-P (supplied assembled, also available in kit form: see options)

A MEDIUNIC COMPANY

The **TML6** overbed tables have been specially designed for nursing homes. Robust, ergonomic, easy to handle and space-saving, they are one of the leading products on the market. The **GHTML6PF-P** version consists of a **mechanically strong postformed** fixed polymer tray a **U-shaped base** for a wide front opening. AHF manufactures and offers its customers a wide range of tray types and materials (laminate, polymer and compact laminate), as well as different customisations. Our design department is also on hand to create bespoke versions to your specifications.