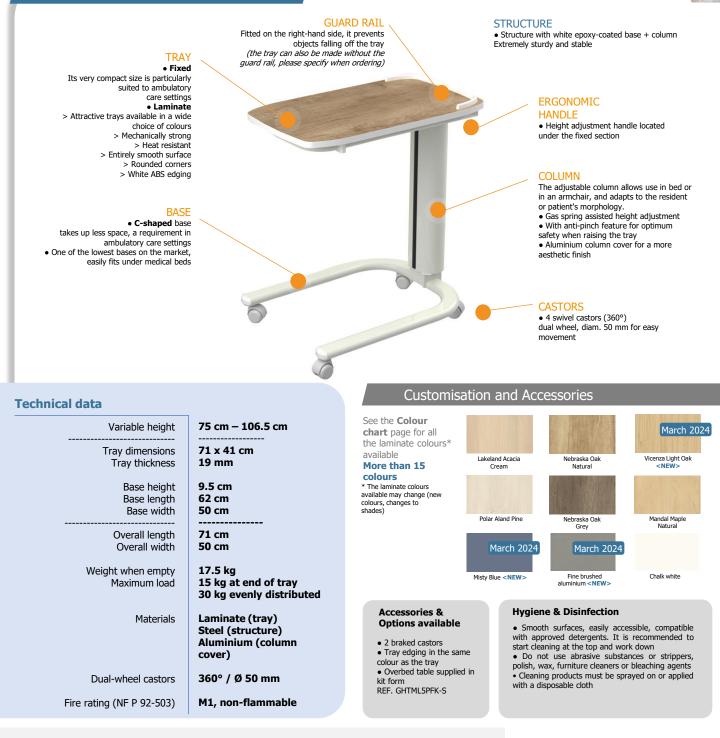

## TML5 Fixed, Laminate

Overbed table / C-shaped base, fixed laminate tray

REF. GHTML5PF-S (supplied assembled, also available in kit form: see options)

The **TML5** overbed tables have been specially designed for ambulatory care setting and feature a smaller base to take up less space. The **GHTML5PF-S** version consists of a **C-shaped (ambulatory care) base** and a **mechanically strong** fixed laminate tray **available in wide choice of colours**. AHF manufactures and offers its customers a wide range of tray types and materials (laminate, polymer and compact laminate), as well as different customisations. Our design department is also on hand to create bespoke versions to your specifications.