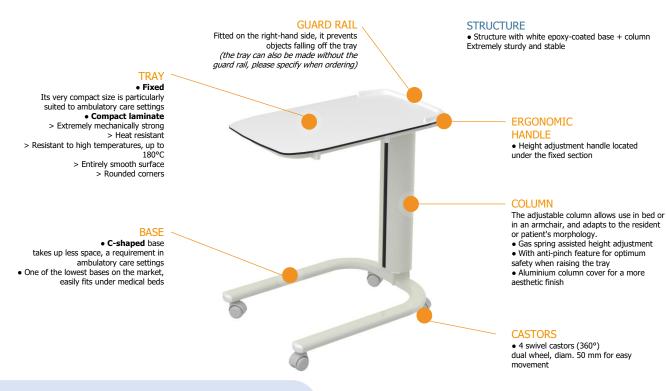

# TML5 Fixed, Compact Laminate

Overbed table / C-shaped base, fixed compact laminate tray

REF. GHTML5PF-C (supplied assembled, also available in kit form: see options)

The TML5 overbed tables have been specially designed for ambulatory care setting and feature a smaller base to take up less space. The GHTML5PF-C version consists of a C-shaped (ambulatory care) base and an extremely mechanically strong fixed compact laminate tray resistant to high temperatures up to 180°C. AHF manufactures and offers its customers a wide range of tray types and materials (laminate, polymer and compact laminate), as well as different customisations. Our design department is also on hand to create bespoke versions to your specifications.

## Tec

| chnical data                             |                                                                             |
|------------------------------------------|-----------------------------------------------------------------------------|
| Variable height                          | 74.5 cm – 106 cm                                                            |
| Tray dimensions<br>Tray thickness        | 71 x 41 cm<br>10 mm                                                         |
| Base height<br>Base length<br>Base width | 9.5 cm<br>64 cm<br>50 cm                                                    |
| Overall length<br>Overall width          | 71 cm<br>50 cm                                                              |
| Weight when empty<br>Maximum load        | 18 kg<br>15 kg at end of tray<br>30 kg evenly distributed                   |
| Materials                                | Compact laminate (tray)<br>Steel (structure)<br>Aluminium (column<br>cover) |
| Dual-wheel castors                       | 360° / Ø 50 mm                                                              |