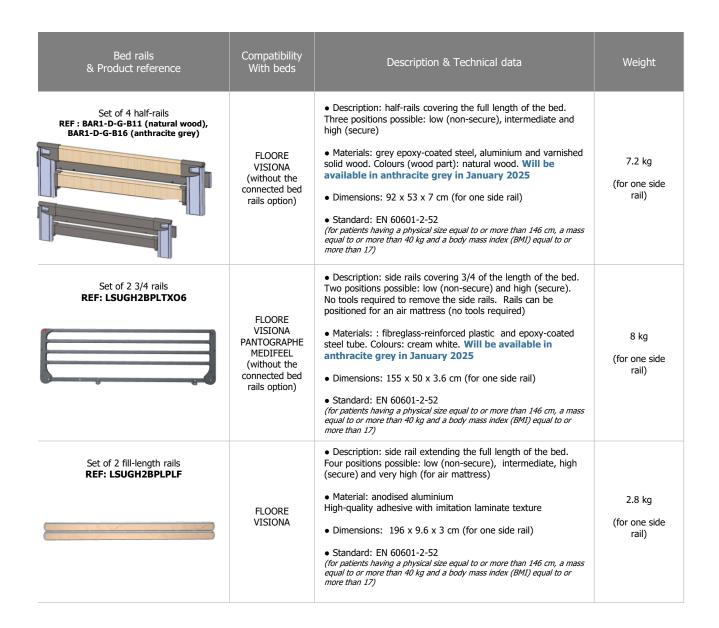

## **SIDE RAILS - LONG STAY**

## For residential facilities for the elderly Half-length rails, 3/4-length rails, full-length rails REF. LSUGH2BPLTXO1/2G2, LSUGH2BPLTXO6, LSUGH2BPLPLF

The side rails for AHF's hotel-style medical beds for long stay settings are made in our factories in France. They are designed to be **user-friendly and lightweight while remaining robust**. Crafted from carefully selected high-quality materials, our bed rails are not only very aesthetic, but also seamlessly integrate with our AHF-made beds.